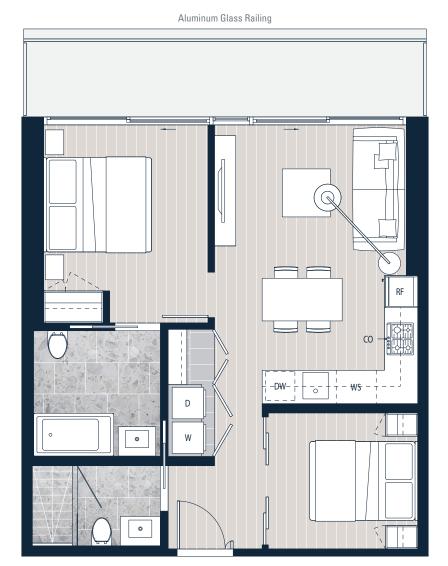

## FLOORS 09 - 28

1704, 1804, 1904, 2004 Urban 2 Bedroom - Accessible Plan Total Area 811 sf

Interior 686 sf Exterior 125 sf

3rd Avenue

Levels 09 - 28

 $\land$  N

\* PLEASE NOTE BALCONY CONDITIONS MAY VARY BY FLOOR LEVEL, PLEASE SPEAK TO A FIRST LIGHT SALES REPRESENTATIVE FOR FURTHER DETAILS.

INTERIOR SQUARE FOOTAGE IS COMBINED WITH BALCONY SQUARE FOOTAGE AND INCLUDED IN THE TOTAL ADVERTISED SQUARE FOOTAGE OF THE HOME. SQUARE FOOTAGE IS APPROXIMATE ONLY, MAY VARY FROM THE ACTUAL UNIT AS CONSTRUCTED. EXTERIOR WALLS, GLAZING, BALCONY FASCIA AND GUARDRAIL PATTERNING ARE APPROXIMATE AND VARY DEPENDING ON THE HOME. DIMENSIONS, SIZES, SPECIFICATIONS, LAYOUTS AND MATERIALS ARE APPROXIMATE ONLY, NEED NOT BE BUILT AS DEPICITED, AND SUBJECT TO CHANGE WITHOUT NOTICE. DEPICTIONS OF FURNITURE AND OTHER PERSONAL PROPERTY ARE FOR ILLUSTRATION PURPOSES ONLY AND WILL NOT BE INCLUDED WITH A HOME. PLEASE ASK SALES REPRESENTATIVE FOR DETAILS. E. &O.E.